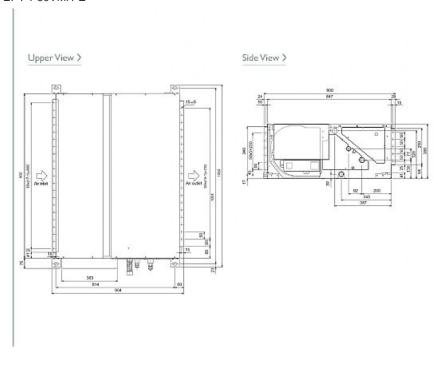

tic Pressure Pa - Lo-Mi-Hi | 100-150-200    |
| Noise (dBA) - Lo-Hi                    | 38-43          |
| Width - mm                             | 1000           |
| Depth - mm                             | 900            |
| Height - mm                            | 380            |
| Weight - kg                            | 50             |
| Electrical Supply                      | 220-240v, 50Hz |
| Phase                                  | Single         |
| Mains Cable No. Cores                  | 3              |
| Running Current (A) - Heating          | 1.47           |
| Running Current (A) - Cooling          | 1.47           |
| Fuse Rating (BS88) - HRC (A)           | 6              |
|                                        |                |

## Dimensions

## PEFY-P80VMH-E





Telephone: 01707 282880

Email: air.conditioning@meuk.mee.com Website: http://www.mitsubishielectric.co.uk/aircon

Mitsubishi Electric reserves the right to make any variation in technical specification to the equipment described, or to withdraw or replace products without prior notification or public announcement.