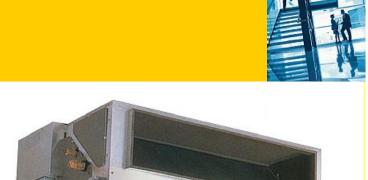

## PEFY-P80VMH-E

Indoor Unit

High Static Pressure Ceiling Concealed Ducted

- External static pressure of 200Pa
- Greater flexibility for duct extension, branching air outlet configuration
- Reduced noise levels thanks to the use of newly designed centrifugal fan
- Duct can be connected to intake side
- Drain lift-pump (option) 550mm of lift
- Cooling operation set temperature can be set down to 14°C db when used with R410A